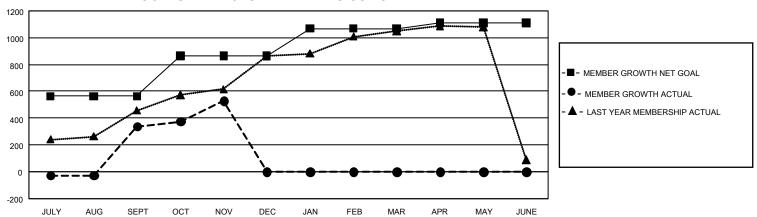

## GMT Constitutional Area 5 - C, Group B

REPORT DOES NOT INCLUDE CLUBS IN UNDISTRICTED AREAS.

| Clubs                 |               |           |               | Members               |                           |                         |                                                    |
|-----------------------|---------------|-----------|---------------|-----------------------|---------------------------|-------------------------|----------------------------------------------------|
| RESULTS FOR 2021-2022 |               |           |               | RESULTS FOR 2021-2022 |                           |                         |                                                    |
| QUARTER               | NEW CLUB GOAL | NEW CLUBS | DROPPED CLUBS | QUARTER N             | MEMBER GROWTH NET<br>GOAL | MEMBER GROWTH<br>ACTUAL | DROPPED MEMBERS<br>ACTUAL (including<br>transfers) |
| JULY/AUG/SEPT         | 3             | 0         | 0             | JULY/AUG/SEP          | oT 563                    | 463                     | 73                                                 |
| OCT/NOV/DEC           | 3             | 0         | 0             | OCT/NOV/DEC           | 303                       | 292                     | 59                                                 |
| JAN/FEB/MAR           | 3             | 0         | 0             | JAN/FEB/MAR           | 203                       | 0                       | 0                                                  |
| APR/MAY/JUNE          | 3             | 0         | 0             | APR/MAY/JUNE          | <u>=</u> 43               | 0                       | 0                                                  |

## GOALS AND ACTUAL MEMBERS CUMULATIVE

| DROPPED CLUBS: 0 |     | 188 CLUBS OF 314 ADDED 1<br>OR MORE NEW MEMBERS | GENDER DISTRIBUTION                 |                |  |
|------------------|-----|-------------------------------------------------|-------------------------------------|----------------|--|
|                  |     |                                                 | MALE                                | 4,677 (59.10%) |  |
|                  |     |                                                 | FEMALE                              | 3,237 (40.90%) |  |
| DROPPED MEMBERS  |     |                                                 | NON BINARY                          | 0 (0.00%)      |  |
| DECEASED         | 1   |                                                 | PREFER NOT TO ANSWER                | 0 (0.00%)      |  |
| CLUB CANCELLED   | 0   |                                                 | TOTAL FAMILY UNIT MEMBERS 528       |                |  |
| OTHER            | 131 | CLICK HERE FOR                                  |                                     |                |  |
| TOTAL            | 132 | CUMULATIVE MEMBERSHIP DATA                      | FAMILY MEMBERS PAYING HALF DUES 272 |                |  |