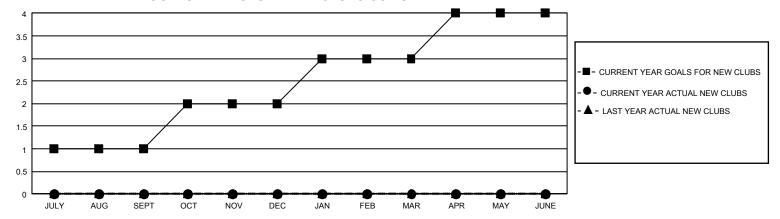

## GMT Constitutional Area 5 - C, Group B

REPORT DOES NOT INCLUDE CLUBS IN UNDISTRICTED AREAS.

| Clubs                 |               |           |               | Members               |                           |                         |                                                    |
|-----------------------|---------------|-----------|---------------|-----------------------|---------------------------|-------------------------|----------------------------------------------------|
| RESULTS FOR 2021-2022 |               |           |               | RESULTS FOR 2021-2022 |                           |                         |                                                    |
| QUARTER               | NEW CLUB GOAL | NEW CLUBS | DROPPED CLUBS | QUARTER N             | MEMBER GROWTH NET<br>GOAL | MEMBER GROWTH<br>ACTUAL | DROPPED MEMBERS<br>ACTUAL (including<br>transfers) |
| JULY/AUG/SEPT         | 3             | 0         | 0             | JULY/AUG/SEP          | oT 563                    | 463                     | 73                                                 |
| OCT/NOV/DEC           | 3             | 0         | 0             | OCT/NOV/DEC           | 303                       | 292                     | 59                                                 |
| JAN/FEB/MAR           | 3             | 0         | 0             | JAN/FEB/MAR           | 203                       | 0                       | 0                                                  |
| APR/MAY/JUNE          | 3             | 0         | 0             | APR/MAY/JUNE          | <u>=</u> 43               | 0                       | 0                                                  |

## GOALS AND ACTUAL NEW CLUBS CUMULATIVE